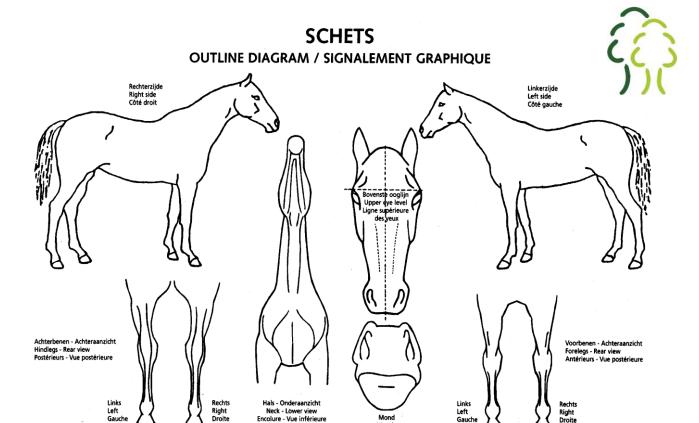

## REQUEST FOR A DUPLICATE EQUINE REGISTRATION CERTIFICATE / PASSPORT (RVO)

| Registered Party Information(#) (registered party/agent)  Last name: Initial(s) of first name: Address: Postal/Zip Code and City: Phone number: Email: Membership number (if applicable):  Equine Information Equine *is / is not registered (* Please draw a line through the information that does not apply). Yes, registration number: Species Type (for example, horse, pony, donkey, zebra, or other): Name: Date of birth: Registration Number (UELN): Sex: Stallion / Mare / Gelding  Are the equine's color and markings the same as those listed on the registration certificate / passport? In case of a duplicate PASSPORT the description is needed and also the outline diagram  Yes No (Please complete the correct description below.)  Description Color:  Head:  RF  LF:  LH:  RH:                                                         | Request for a:                                                                                                                  |
|--------------------------------------------------------------------------------------------------------------------------------------------------------------------------------------------------------------------------------------------------------------------------------------------------------------------------------------------------------------------------------------------------------------------------------------------------------------------------------------------------------------------------------------------------------------------------------------------------------------------------------------------------------------------------------------------------------------------------------------------------------------------------------------------------------------------------------------------------------------|---------------------------------------------------------------------------------------------------------------------------------|
| □ Duplicate passport  Transponder Number of the horse:                                                                                                                                                                                                                                                                                                                                                                                                                                                                                                                                                                                                                                                                                                                                                                                                       | Duplicate registration certificate                                                                                              |
| Transponder Number of the horse:  Registered Party Information(#) (registered party/agent)  Last name:  Initial(s) of first name: Address: Postal/Zip Code and City: Phone number: Email: Membership number (if applicable):  Equine Information  Equine Information  Equine *is / is not registered (* Please draw a line through the information that does not apply). Yes, registration number: Species Type (for example, horse, pony, donkey, zebra, or other): Name: Date of birth: Registration Number (UELN): Sex: Stallion / Mare / Gelding  Are the equine's color and markings the same as those listed on the registration certificate / passport? In case of a duplicate PASSPORT the descrition is needed and also the outline diagram  Yes No (Please complete the correct description below.)  Description  Color:  Head:  RF  LF:  LH:  RH: | <u> </u>                                                                                                                        |
| Last name: Initial(s) of first name: Address: Postal/Zip Code and City: Phone number: Email: Membership number (if applicable): Equine Information Equine *is / is not registered (* Please draw a line through the information that does not apply). Yes, registration number: Species Type (for example, horse, pony, donkey, zebra, or other): Name: Date of birth: Registration Number (UELN): Sex: Stallion / Mare / Gelding Are the equine's color and markings the same as those listed on the registration certificate / passport? In case of a duplicate PASSPORT the descprtion is needed and also the outline diagram  'Yes No (Please complete the correct description below.)  Description Color: Head:  RF  LF: LH: RH:                                                                                                                        | Transponder Number of the horse:                                                                                                |
| Initial(s) of first name: Address: Postal/Zip Code and City: Phone number: Email: Membership number (if applicable):  Equine Information Equine **is /* is not registered (* Please draw a line through the information that does not apply). Yes, registration number: Species Type (for example, horse, pony, donkey, zebra, or other): Name: Date of birth: Registration Number (UELN): Sex: Stallion / Mare / Gelding  Are the equine's color and markings the same as those listed on the registration certificate / passport? In case of a duplicate PASSPORT the description is needed and also the outline diagram  Yes No (Please complete the correct description below.)  Description Color:  Head:  RF  LF:  LH:                                                                                                                                 | Registered Party Information(#) (registered party/agent)                                                                        |
| Equine *is / is not registered (* Please draw a line through the information that does not apply). Yes, registration number: Species Type (for example, horse, pony, donkey, zebra, or other): Name: Date of birth: Registration Number (UELN): Sex: Stallion / Mare / Gelding  Are the equine's color and markings the same as those listed on the registration certificate / passport? In case of a duplicate PASSPORT the description is needed and also the outline diagram Yes No (Please complete the correct description below.)  Description Color: Head:  RF  LF: LH: RH:                                                                                                                                                                                                                                                                           | Last name: Initial(s) of first name: Address: Postal/Zip Code and City: Phone number: Email: Membership number (if applicable): |
| In case of a duplicate PASSPORT the descrition is needed and also the outline diagram  Yes No (Please complete the correct description below.) Description Color: Head:  RF LF: LH: RH:                                                                                                                                                                                                                                                                                                                                                                                                                                                                                                                                                                                                                                                                      | Name: Date of birth: Registration Number (UELN):                                                                                |
| Color: Head:  RF  LF:  LH:  RH:                                                                                                                                                                                                                                                                                                                                                                                                                                                                                                                                                                                                                                                                                                                                                                                                                              | □ No (Please complete the correct description below.)                                                                           |
| RF  LF:  LH:  RH:                                                                                                                                                                                                                                                                                                                                                                                                                                                                                                                                                                                                                                                                                                                                                                                                                                            | Color:                                                                                                                          |
| LF: LH: RH:                                                                                                                                                                                                                                                                                                                                                                                                                                                                                                                                                                                                                                                                                                                                                                                                                                                  | Head:                                                                                                                           |
| LH: RH:                                                                                                                                                                                                                                                                                                                                                                                                                                                                                                                                                                                                                                                                                                                                                                                                                                                      | RF                                                                                                                              |
| RH:                                                                                                                                                                                                                                                                                                                                                                                                                                                                                                                                                                                                                                                                                                                                                                                                                                                          | LF:                                                                                                                             |
|                                                                                                                                                                                                                                                                                                                                                                                                                                                                                                                                                                                                                                                                                                                                                                                                                                                              | LH:                                                                                                                             |
| Markings:                                                                                                                                                                                                                                                                                                                                                                                                                                                                                                                                                                                                                                                                                                                                                                                                                                                    | RH:                                                                                                                             |
|                                                                                                                                                                                                                                                                                                                                                                                                                                                                                                                                                                                                                                                                                                                                                                                                                                                              | Markings:                                                                                                                       |