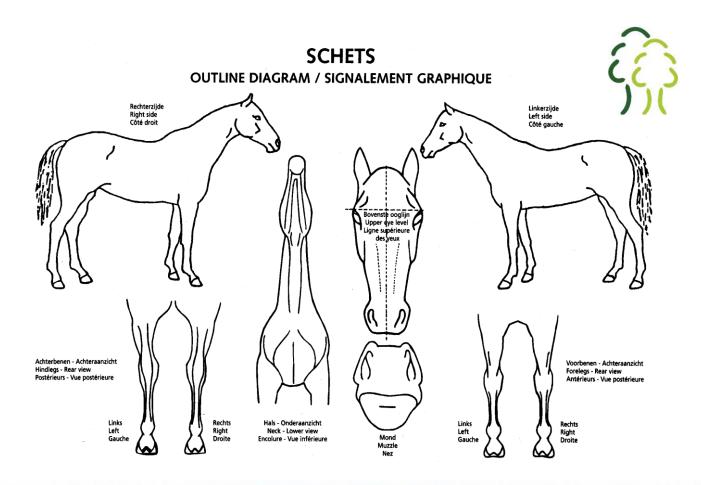

## HOOFDSTUK XI: ZWILWRATTEN

Schets van zwilwratten voor paarden die geen aftekeningen en minder dan drie haarwervels hebben.

CHESTNUTS

The outline of each chestnut to be drawn in the appropriate square for all horses without markings and with less than three whorls.

CHATAIGNES Dessinez le contour des châtaignes dans le carré correspondant; à ne remplir que pour les chevaux sans marques et avec moins de trois épis. KASTANIEN

Bei Pferden ohne Abzeigen und weniger als drei Haarwirbel muß der Platz der Kastanien genau beschrieben werden.